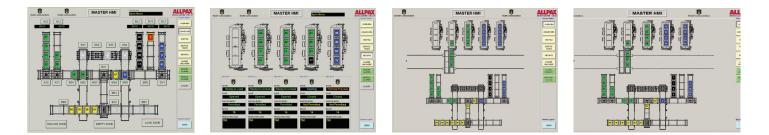

## 

Easily Visualize the Status of The Entire Retort Room. With AllTrack each basket's personality can be tracked, verified and changed safely and securely.

## FEATURES AND BENEFITS

- Dual point ID verification
- Each basket tracked independently
- · No electronics inside the retort
- Only processed baskets are unloaded
- Advanced Diagnostics
- Reporting System for tracking