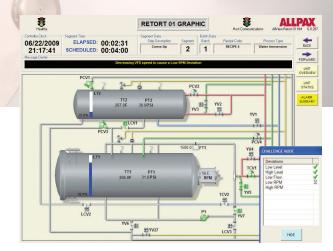

## **ALLCHECK**

**COMPLETE SYSTEM VALIDATION** 

System Validation Made Easy

AllCheck challenges, validates and documents retort room operation as per NFPA, bulletin #43L. Create a living document that guarantees the ongoing integrity of your retort line. Our extensive retort knowledge makes system validation easy.

## FEATURES AND BENEFITS

- Installation qualification-verification of critical mechanical parameters
- Operational qualification-complete analysis of all safety and process alarms
- Performance qualification-checkout of overall system performance and integrity
- With the addition of Challenger, AllCheck automatically detects deviations in critical factors and produces batch logs listing all red-flagged challenge mode events